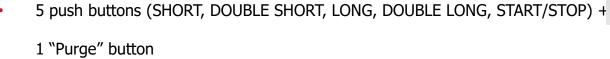

## DUAL USER INTERFACE

touch screen for programming & push buttons for fast BARISTA operations

- 3.5" touch screen for programming doses, temperatures, energy saving mode etc.
- 3 push buttons dedicated:
  - Short coffee dose
  - Long/double coffee dose
  - Start/Stop button (or pre-dosage)
- "Purge" button with the right dose preset to clean the coffee filter (touch screen key)