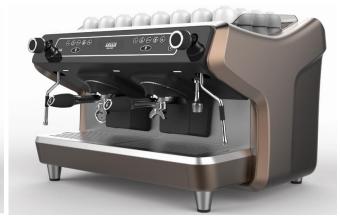

ELEGANT AND CLASSIC DESIGN

Design by Bonetto

HIGH LEVEL OF CUSTOMIZATION

Aesthetical parts painted

in different colours

COMPLETE RANGE also the TALL CUP version (16 Oz) available

# ELEGANT AND CLASSIC DESIGN Design by Bonetto

HIGH LEVEL OF CUSTOMIZATION
Aesthetical parts painted
in different colours

- Possibility for machines customization also for relatively small batches of production
- The machine body is made by painted aluminium, so it is be possible to change the colours of the whole aesthetics